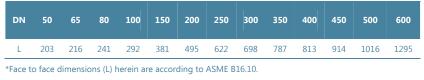

#### **DIMENSION**

\*Flange dimensions (D, D<sub>1</sub>, D<sub>2</sub>, n-d) refer to Catalogue of Accessory: Series 8 – Flange.

\*More dimension specifications are available on request.