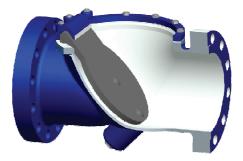

## **RUBBER FLAPPER CHECK VALVE**

Rubber flapper check valve mainly comprises body, cover and flex disc. The flex disc is made out of steel plate, steel bar, reinforced nylon fabric and rubber. Operation life of the disc is over one million times. The valve adopts full flow area design which is not easy to deposit sundries and convenient for maintenance.

The valve is mainly used in water & waste water system, installed at outlet of pump to prevent damage to pump from reverse flow and water hammer. It can also be installed at bypass pipe of reservoir so as to help the water flowing back into water supplying system.