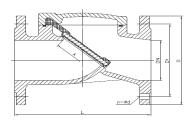

#### **DIMENSION**

\*Flange dimensions (D, D<sub>1</sub>, D<sub>2</sub>, n-d) refer to Catalogue of Accessory: Series 8 – Flange.

\*More dimension specifications are available on request.